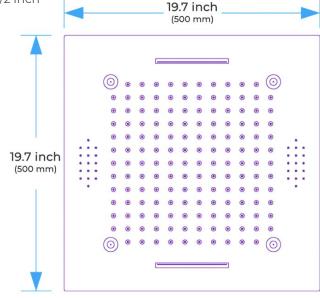

18.5 x 18.5 inch (470 x 470 mm)

Product shown is only for installation display purpose

2.76 inch

(70 mm)

All dimensions and specifications are nominal and may vary. Use actual products for accuracy in critical situations.