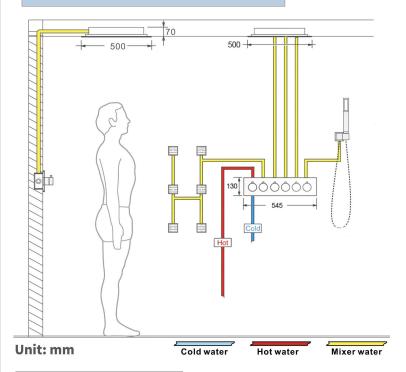

Shower Head Mounting: Flush on ceiling

Hand Spray Hose: 59 inch Water flow: 2.5 GPM ~ 5.5 GPM Water pressure: 0.3 MPA ~ 1 MPA

Water pipe lines: 3/4 inch water pipes for the hot and cold water mixer

inlet, the others are 1/2 inch

18.5 x 18.5 inch (470 x 470 mm)

Product shown is only for installation display purpose

2.76 inch

(70 mm)

All dimensions and specifications are nominal and may vary. Use actual products for accuracy in critical situations.

### **Shower Mixer**

Product shown is only for installation display purpose