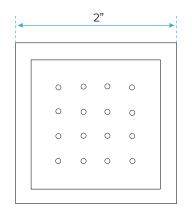

#### **Shower Head**

Shower Head 3 Functions: Waterfall, Rainfall & Mist

Shower head size: 20 x 20 inch

Each function can run all together and separately

Music and LED light work by electronic

All Metal Material: Solid Brass; Stainless Steel (top showerhead, hose)

18.5 x 18.5 inch (470 x 470 mm)

Product shown is only for installation display purpose

2.76 inch

(70 mm)

All dimensions and specifications are nominal and may vary. Use actual products for accuracy in critical situations.