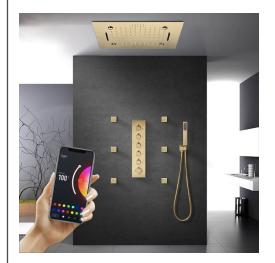

# LED MUSICAL PHONE CONTROLLED 20" THERMOSTATIC RECESSED CEILING MOUNT BRUSHED GOLD RAINFALL MIST WATERFALL SHOWER SYSTEM WITH HAND SHOWER AND JETTED BODY SPRAY SPECIFICATIONS

#### **Shower Head**

Shower Head 3 Functions: Waterfall, Rainfall & Mist

Shower head size: 20 x 20 inch

Each function can run all together and separately

Music and LED light work by electronic

All Metal Material: Solid Brass; Stainless Steel (top showerhead, hose)

Shower Head Mounting: Flush on ceiling

Hand Spray Hose: 59 inch Water flow: 2.5 GPM ~ 5.5 GPM Water pressure: 0.3 MPA ~ 1 MPA

Water pipe lines: 3/4 inch water pipes for the hot and cold water mixer

inlet, the others are 1/2 inch