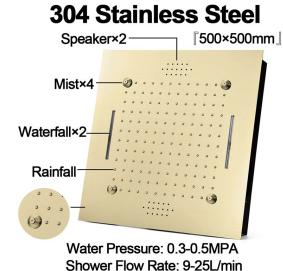

#### **Shower Head**

Shower Head 3 Functions: Waterfall, Rainfall & Mist

Shower head size: 20 x 20 inch

Each function can run all together and separately

Music and LED light work by electronic

All Metal Material: Solid Brass; Stainless Steel (top showerhead, hose)

Shower Head Mounting: Flush on ceiling

Hand Spray Hose: 59 inch Water flow: 2.5 GPM ~ 5.5 GPM Water pressure: 0.3 MPA ~ 1 MPA

Water pipe lines: 3/4 inch water pipes for the hot and cold water mixer

inlet, the others are 1/2 inch