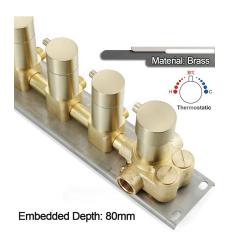

ECIFICATIONS



#### **Shower Head**

Shower Head 3 Functions: Waterfall, Rainfall & Mist

Shower head size: 20 x 20 inch

Each function can run all together and separately

Music and LED light work by electronic

All Metal Material: Solid Brass; Stainless Steel (top showerhead, hose)

Shower Head Mounting: Flush on ceiling

Hand Spray Hose: 59 inch Water flow: 2.5 GPM ~ 5.5 GPM Water pressure: 0.3 MPA ~ 1 MPA

Water pipe lines: 3/4 inch water pipes for the hot and cold water mixer

inlet, the others are 1/2 inch





18.5 x 18.5 inch (470 x 470 mm)



Product shown is only for installation display purpose

2.76 inch

(70 mm)



All dimensions and specifications are nominal and may vary. Use actual products for accuracy in critical situations.



## **Bath**Select

### **Shower Mixer**





Product shown is only for installation display purpose

#### **Shower Mixer Connections**



### **Hand Shower**



Flow Rate: 2.0 GPM / 7.6 LPM

### **Body Jet**





Thread Interface Size: G 1/2 Inch

Type: Fixed Rotatable Type

Installation Type: Wall Mounted

Material: Brass

Feature: Can rotate 360 degrees

Flow Rate: 1.5 GPM / 5.7 LPM (each Bodyspray)