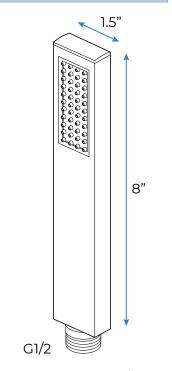

inch

Each function can run all together and separately

Music and LED light work by electronic

All Metal Material: Solid Brass; Stainless Steel (top showerhead, hose)

Shower Head Mounting: Flush on ceiling

Hand Spray Hose: 59 inch Water flow: 2.5 GPM ~ 5.5 GPM Water pressure: 0.3 MPA ~ 1 MPA

Water pipe lines: 3/4 inch water pipes for the hot and cold water mixer

inlet, the others are 1/2 inch





18.5 x 18.5 inch (470 x 470 mm)



Product shown is only for installation display purpose

2.76 inch

(70 mm)



All dimensions and specifications are nominal and may vary. Use actual products for accuracy in critical situations.



## **Bath**Select

### **Shower Mixer**





Product shown is only for installation display purpose

#### **Shower Mixer Connections**



### **Hand Shower**



Flow Rate: 2.0 GPM / 7.6 LPM

### **Body Jet**





Thread Interface Size: G 1/2 Inch

Type: Fixed Rotatable Type

Installation Type: Wall Mounted

Material: Brass

Feature: Can rotate 360 degrees

Flow Rate: 1.5 GPM / 5.7 LPM (each Bodyspray)