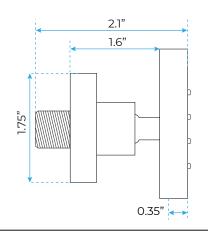

#### **Shower Mixer Connections**

Shower Head Mounting: Flush on ceiling

Hand Spray Hose: 59 inch Water flow: 2.5 GPM ~ 5.5 GPM Water pressure: 0.3 MPA ~ 1 MPA

Water pipe lines: 3/4 inch water pipes for the hot and cold water mixer

inlet, the others are 1/2 inch